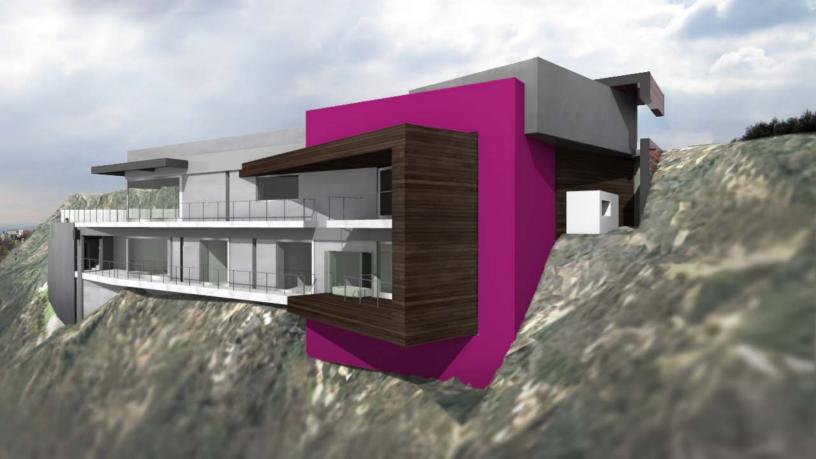

PUNCHouse Project 1585, located in the hills above Sunset Plaza will have a total of 4,497 square feet of living space which includes: 4 Bedrooms and 5 1/2 bathrooms.

Marco DiMaccio - the principal designer - has created a structure that combines international design sensibilities with some of the latest ecofriendly, forward thinking green technologies so that one may live an energy independent lifestyle while maintaining a high sense of aesthetics.