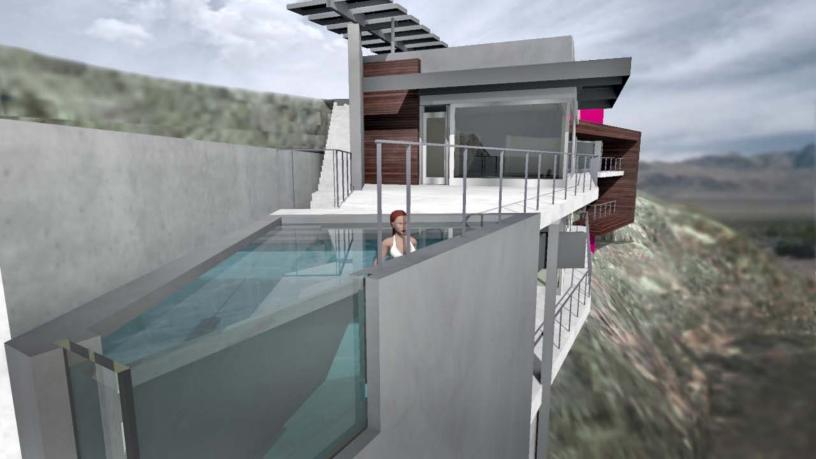

PUNCHouse Project 1585, located in the hills above Sunset Plaza will have a total of 4,497 square feet of living space which includes: 4 Bedrooms and 5 1/2 bathrooms.

Marco DiMaccio - the principal designer - has created a structure that combines international design sensibilities with some of the latest ecofriendly, forward thinking green technologies so that one may live an energy independent lifestyle while maintaining a high sense of aesthetics.

Capitalizing on California's abundant sun and wind, PUNCHouse will utilize these properties to power the home and passively cool the structure thru natural air flow. Rain water will be harvested to replenish the indigenous landscaping that will require little water anyway as all vegetation will be drought tolerant and native to the environment. All building materials will be from sustainable resources.