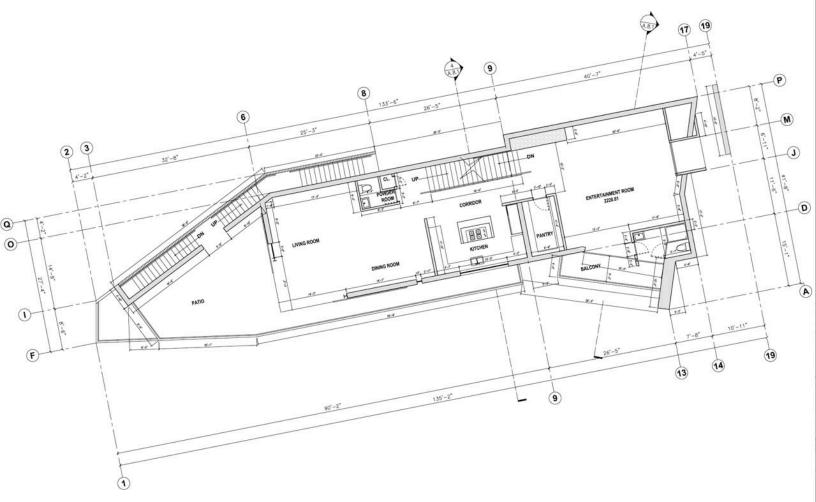

2ND FLOOR (KITCHEN LEVEL) - LIVING SPACE 2,148.49 SF

UVNG SPACE 2,145.98 SF GARAGE 82.84 SF 3TH FLOOR (BEDROOM LEVEL) - GARAGE

4,497.27 SF

TOTAL LIVING SPACE TOTAL ACCESSORY SPACE 887.12 SF