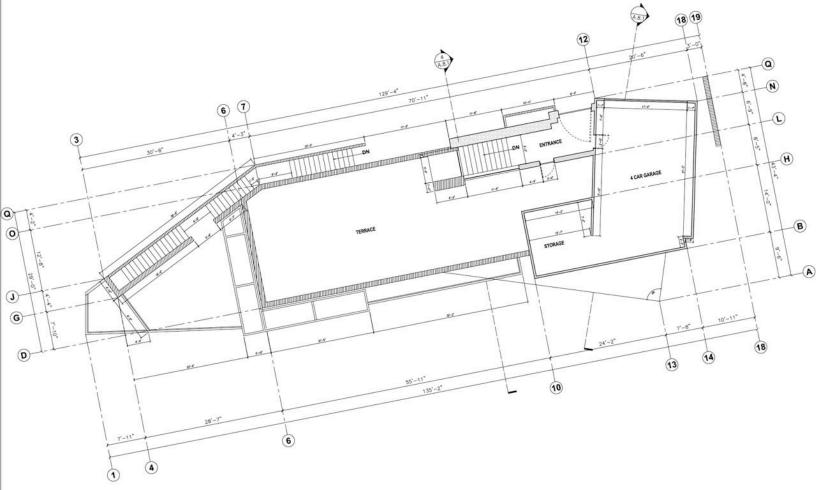

2ND FLOOR (KITCHEN LEVEL) - LIVING SPACE 2,148.49 SF

UVNG SPACE 2,145.98 SF GARAGE 82.84 SF 3TH FLOOR (BEDROOM LEVEL) - GARAGE

4,497.27 SF

TOTAL LIVING SPACE TOTAL ACCESSORY SPACE 887.12 SF