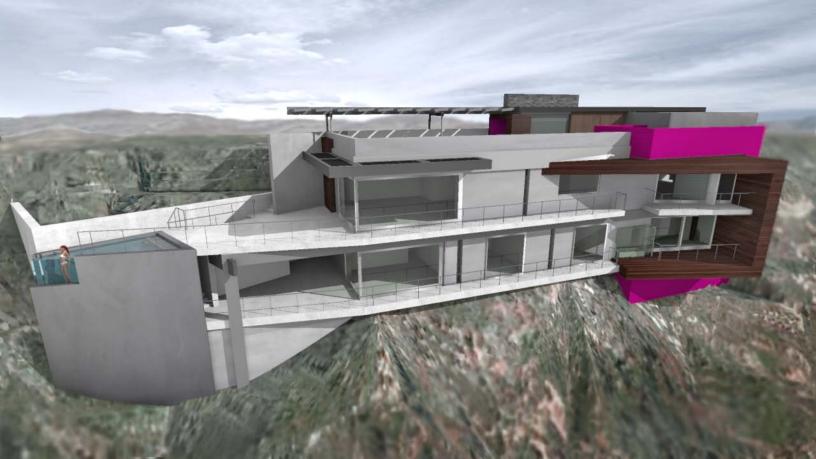

PUNCHouse Project 1585, located in the hills above Sunset Plaza will have a total of 4,497 square feet of living space which includes: 4 Bedrooms and 5 1/2 bathrooms.

Marco DiMaccio - the principal designer - has created a structure that combines international design sensibilities with some of the latest ecofriendly, forward thinking green technologies so that one may live an energy independent lifestyle while maintaining a high sense of aesthetics.

Capitalizing on California's abundant sun and wind, PUNCHouse will utilize these properties to power the home and passively cool the structure thru natural air flow. Rain water will be harvested to replenish the indigenous landscaping that will require little water anyway as all vegetation will be drought tolerant and native to the environment. All building materials will be from sustainable resources.