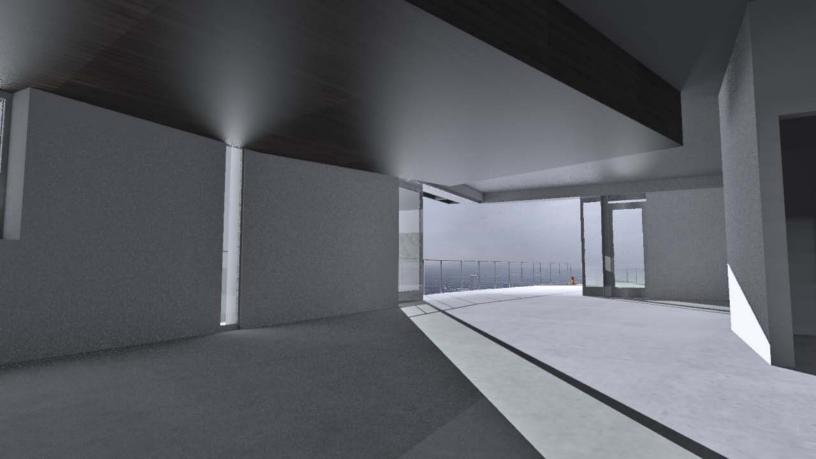

PUNCHouse Project 1585, located in the hills above Sunset Plaza will have a total of 4,497 square feet of living space which includes: 4 Bedrooms and 5 1/2 bathrooms.

Marco DiMaccio - the principal designer - has created a structure that combines international design sensibilities with some of the latest ecofriendly, forward thinking green technologies so that one may live an energy independent lifestyle while maintaining a high sense of aesthetics.

Capitalizing on California's abundant sun and wind, PUNCHouse will utilize these properties to power the home and passively cool the structure thru natural air flow. Rain water will be harvested to replenish the indigenous landscaping that will require little water anyway as all vegetation will be drought tolerant and native to the environment. All building materials will be from sustainable resources.