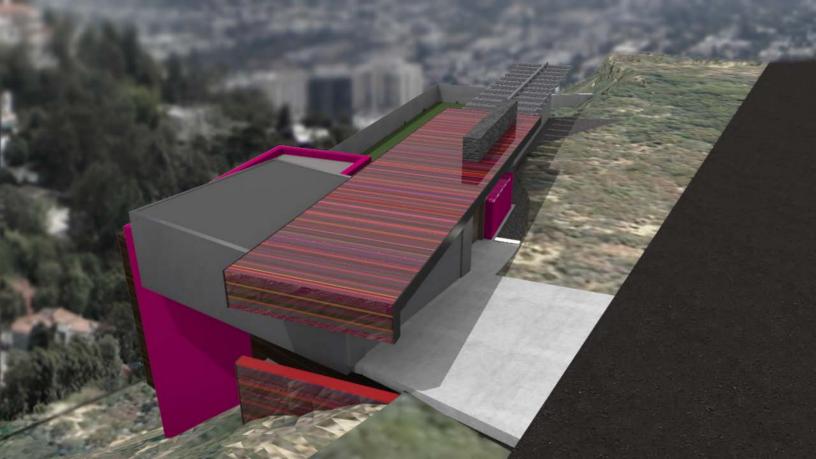

PUNCHouse Project 1585, located in the hills above Sunset Plaza will have a total of 4,497 square feet of living space which includes: 4 Bedrooms and 5 1/2 bathrooms.

Marco DiMaccio - the principal designer - has created a structure that combines international design sensibilities with some of the latest ecofriendly, forward thinking green technologies so that one may live an energy independent lifestyle while maintaining a high sense of aesthetics.

Capitalizing on California's abundant sun and wind, PUNCHouse will utilize these properties to power the home and passively cool the structure thru natural air flow. Rain water will be harvested to replenish the indigenous landscaping that will require little water anyway as all vegetation will be drought tolerant and native to the environment. All building materials will be from sustainable resources.