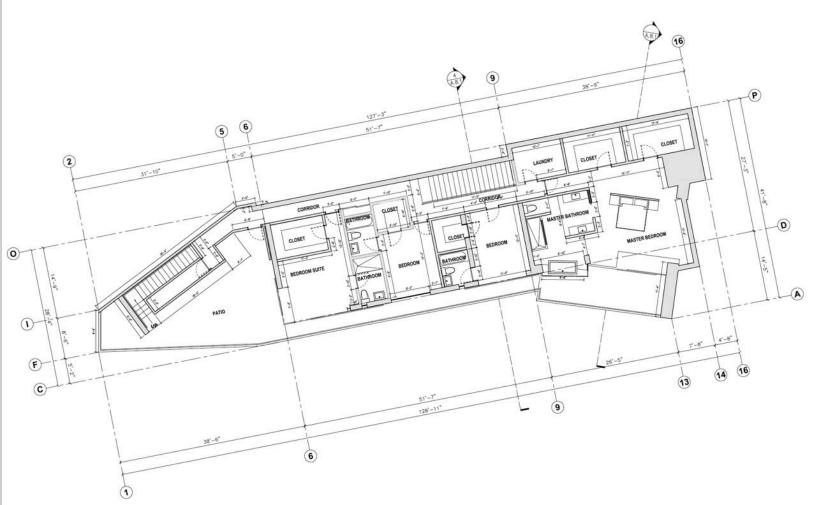

2ND FLOOR (KITCHEN LEVEL) - LIVING SPACE 2,148.49 SF

UVNG SPACE 2,145.98 SF GARAGE 82.84 SF 3TH FLOOR (BEDROOM LEVEL) - GARAGE

4,497.27 SF

TOTAL LIVING SPACE TOTAL ACCESSORY SPACE 887.12 SF