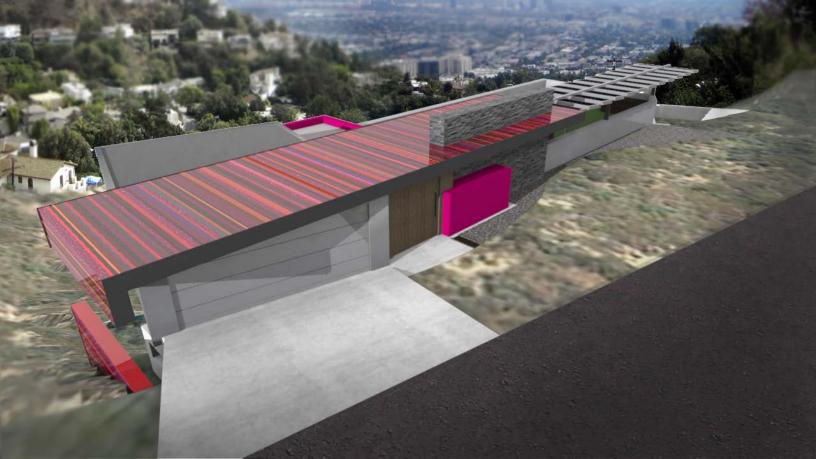

PUNCHouse Project 1585, located in the hills above Sunset Plaza will have a total of 4,497 square feet of living space which includes: 4 Bedrooms and 5 1/2 bathrooms.

Marco DiMaccio - the principal designer - has created a structure that combines international design sensibilities with some of the latest ecofriendly, forward thinking green technologies so that one may live an energy independent lifestyle while maintaining a high sense of aesthetics.

Capitalizing on California's abundant sun and wind, PUNCHouse will utilize these properties to power the home and passively cool the structure thru natural air flow. Rain water will be harvested to replenish the indigenous landscaping that will require little water anyway as all vegetation will be drought tolerant and native to the environment. All building materials will be from sustainable resources.