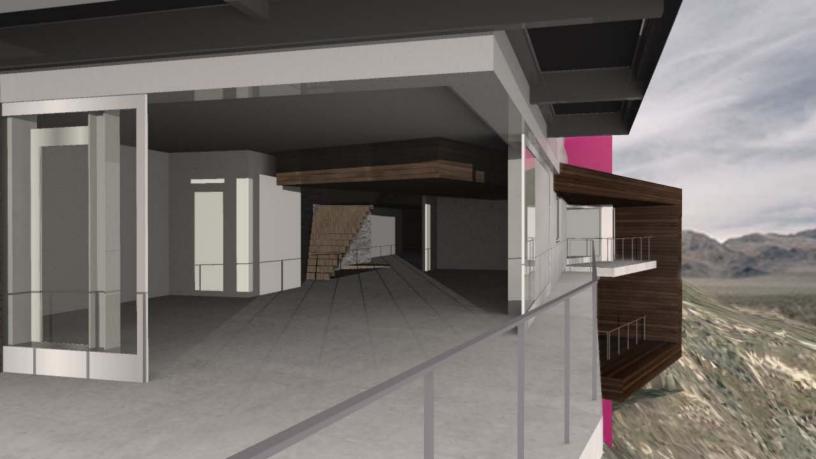

PUNCHouse Project 1585, located in the hills above Sunset Plaza will have a total of 4,497 square feet of living space which includes: 4 Bedrooms and 5 1/2 bathrooms.

Marco DiMaccio - the principal designer - has created a structure that combines international design sensibilities with some of the latest ecofriendly, forward thinking green technologies so that one may live an energy independent lifestyle while maintaining a high sense of aesthetics.

Capitalizing on California's abundant sun and wind, PUNCHouse will utilize these properties to power the home and passively cool the structure thru natural air flow. Rain water will be harvested to replenish the indigenous landscaping that will require little water anyway as all vegetation will be drought tolerant and native to the environment. All building materials will be from sustainable resources.