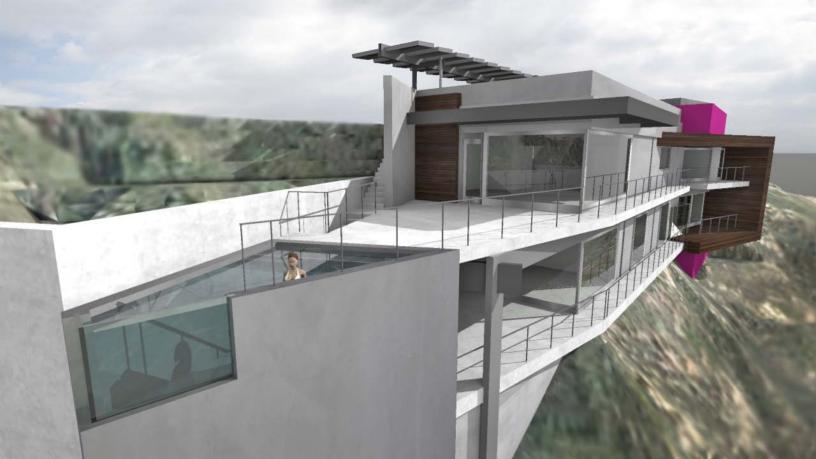

PUNCHouse Project 1585, located in the hills above Sunset Plaza will have a total of 4,497 square feet of living space which includes: 4 Bedrooms and 5 1/2 bathrooms.

Marco DiMaccio - the principal designer - has created a structure that combines international design sensibilities with some of the latest ecofriendly, forward thinking green technologies so that one may live an energy independent lifestyle while maintaining a high sense of aesthetics.

Capitalizing on California's abundant sun and wind, PUNCHouse will utilize these properties to power the home and passively cool the structure thru natural air flow. Rain water will be harvested to replenish the indigenous landscaping that will require little water anyway as all vegetation will be drought tolerant and native to the environment. All building materials will be from sustainable resources.