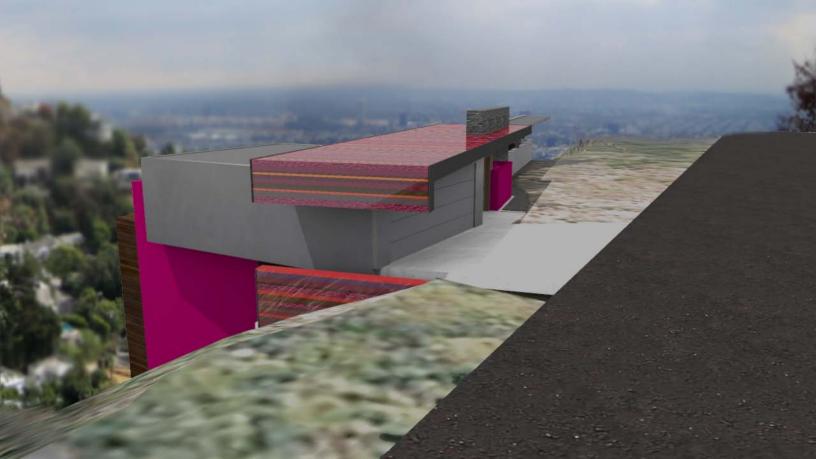

PUNCHouse Project 1585, located in the hills above Sunset Plaza will have a total of 4,497 square feet of living space which includes: 4 Bedrooms and 5 1/2 bathrooms.

Marco DiMaccio - the principal designer - has created a structure that combines international design sensibilities with some of the latest ecofriendly, forward thinking green technologies so that one may live an energy independent lifestyle while maintaining a high sense of aesthetics.

Capitalizing on California's abundant sun and wind, PUNCHouse will utilize these properties to power the home and passively cool the structure thru natural air flow. Rain water will be harvested to replenish the indigenous landscaping that will require little water anyway as all vegetation will be drought tolerant and native to the environment. All building materials will be from sustainable resources.