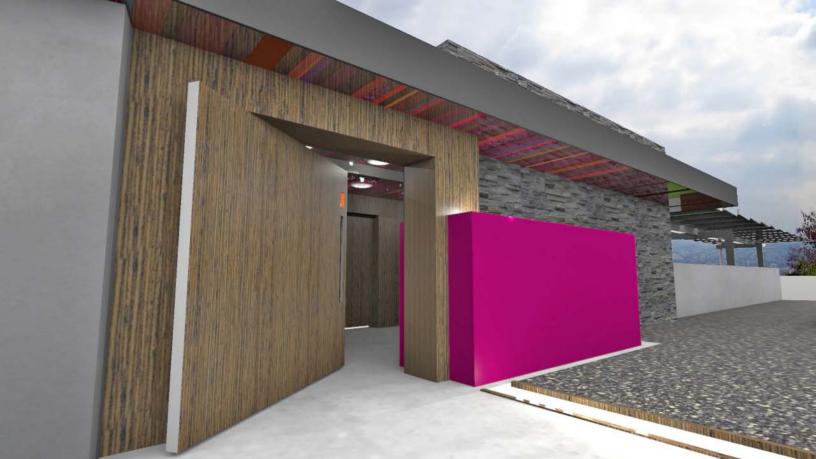

PUNCHouse Project 1585, located in the hills above Sunset Plaza will have a total of 4,497 square feet of living space which includes: 4 Bedrooms and 5 1/2 bathrooms.

Marco DiMaccio - the principal designer - has created a structure that combines international design sensibilities with some of the latest ecofriendly, forward thinking green technologies so that one may live an energy independent lifestyle while maintaining a high sense of aesthetics.

Capitalizing on California's abundant sun and wind, PUNCHouse will utilize these properties to power the home and passively cool the structure thru natural air flow. Rain water will be harvested to replenish the indigenous landscaping that will require little water anyway as all vegetation will be drought tolerant and native to the environment. All building materials will be from sustainable resources.