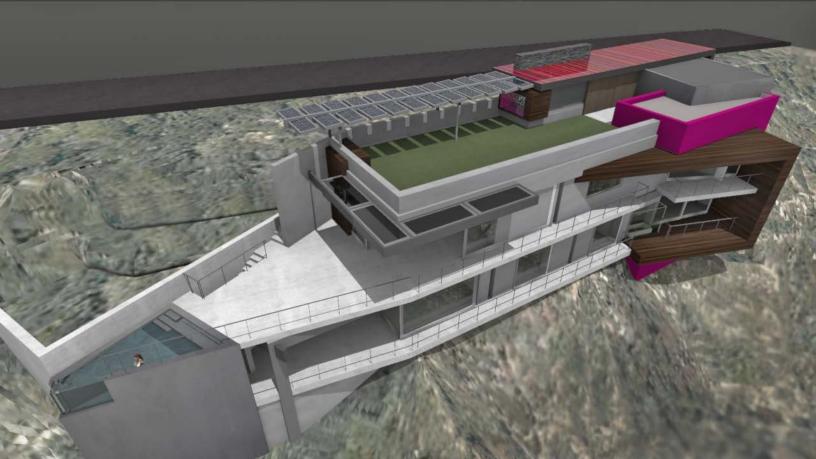

PUNCHouse Project 1585, located in the hills above Sunset Plaza will have a total of 4,497 square feet of living space which includes: 4 Bedrooms and 5 1/2 bathrooms.

Marco DiMaccio - the principal designer - has created a structure that combines international design sensibilities with some of the latest ecofriendly, forward thinking green technologies so that one may live an energy independent lifestyle while maintaining a high sense of aesthetics.

Capitalizing on California's abundant sun and wind, PUNCHouse will utilize these properties to power the home and passively cool the structure thru natural air flow. Rain water will be harvested to replenish the indigenous landscaping that will require little water anyway as all vegetation will be drought tolerant and native to the environment. All building materials will be from sustainable resources.