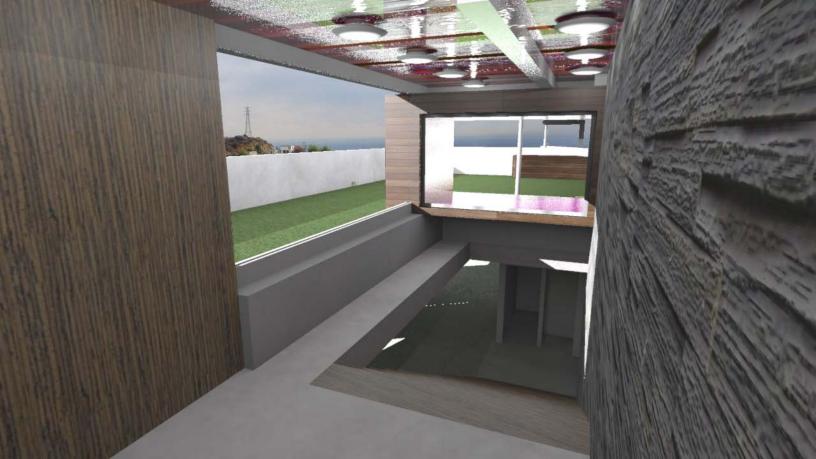

PUNCHouse Project 1585, located in the hills above Sunset Plaza will have a total of 4,497 square feet of living space which includes: 4 Bedrooms and 5 1/2 bathrooms.

Marco DiMaccio - the principal designer - has created a structure that combines international design sensibilities with some of the latest ecofriendly, forward thinking green technologies so that one may live an energy independent lifestyle while maintaining a high sense of aesthetics.

Capitalizing on California's abundant sun and wind, PUNCHouse will utilize these properties to power the home and passively cool the structure thru natural air flow. Rain water will be harvested to replenish the indigenous landscaping that will require little water anyway as all vegetation will be drought tolerant and native to the environment. All building materials will be from sustainable resources.