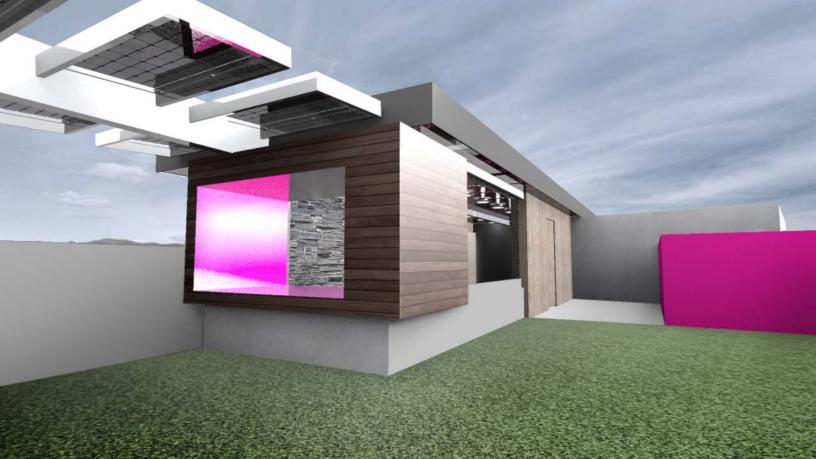

PUNCHouse Project 1585, located in the hills above Sunset Plaza will have a total of 4,497 square feet of living space which includes: 4 Bedrooms and 5 1/2 bathrooms.

Marco DiMaccio - the principal designer - has created a structure that combines international design sensibilities with some of the latest ecofriendly, forward thinking green technologies so that one may live an energy independent lifestyle while maintaining a high sense of aesthetics.

Capitalizing on California's abundant sun and wind, PUNCHouse will utilize these properties to power the home and passively cool the structure thru natural air flow. Rain water will be harvested to replenish the indigenous landscaping that will require little water anyway as all vegetation will be drought tolerant and native to the environment. All building materials will be from sustainable resources.