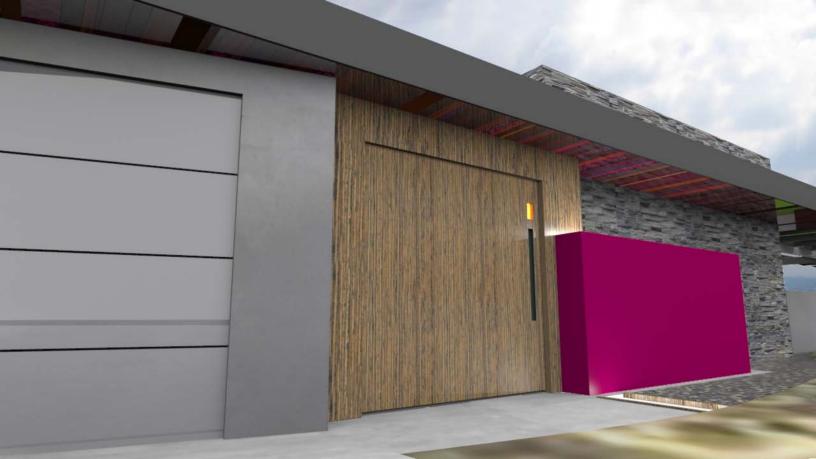

PUNCHouse Project 1585, located in the hills above Sunset Plaza will have a total of 4,497 square feet of living space which includes: 4 Bedrooms and 5 1/2 bathrooms.

Marco DiMaccio - the principal designer - has created a structure that combines international design sensibilities with some of the latest ecofriendly, forward thinking green technologies so that one may live an energy independent lifestyle while maintaining a high sense of aesthetics.

Capitalizing on California's abundant sun and wind, PUNCHouse will utilize these properties to power the home and passively cool the structure thru natural air flow. Rain water will be harvested to replenish the indigenous landscaping that will require little water anyway as all vegetation will be drought tolerant and native to the environment. All building materials will be from sustainable resources.