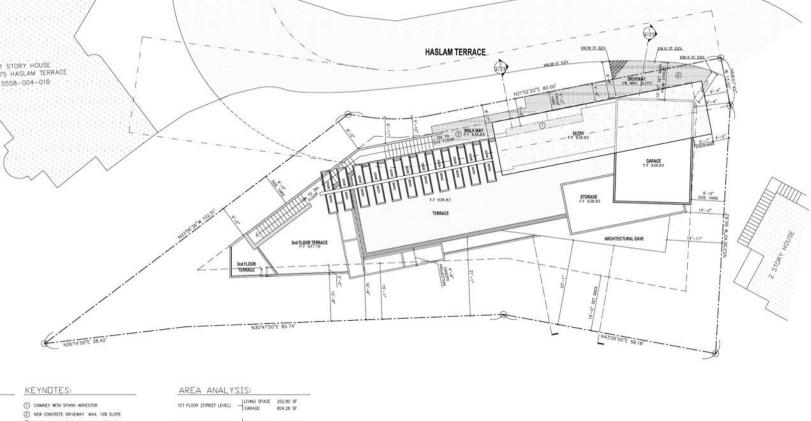

2ND FLOOR (KITCHEN LEVEL) - LIVING SPACE 2,148.49 SF

UVNG SPACE 2,145.98 SF GARAGE 82.84 SF 3TH FLOOR (BEDROOM LEVEL) - GARAGE

4,497.27 SF

TOTAL LIVING SPACE TOTAL ACCESSORY SPACE 887.12 SF