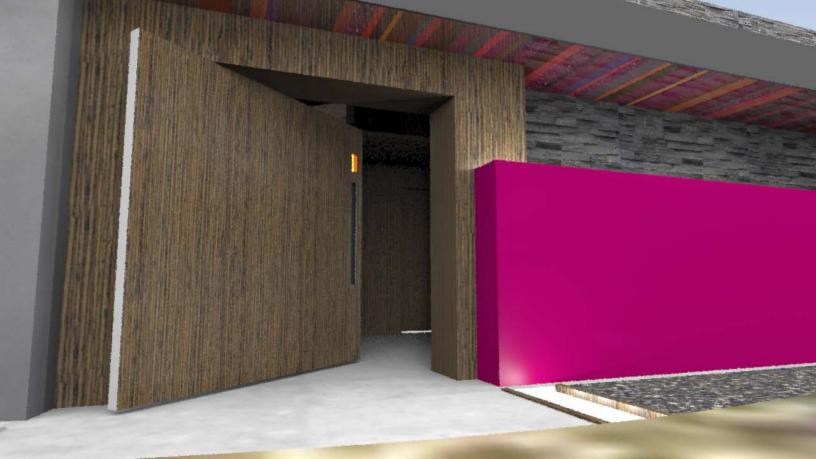

PUNCHouse Project 1585, located in the hills above Sunset Plaza will have a total of 4,497 square feet of living space which includes: 4 Bedrooms and 5 1/2 bathrooms.

Marco DiMaccio - the principal designer - has created a structure that combines international design sensibilities with some of the latest ecofriendly, forward thinking green technologies so that one may live an energy independent lifestyle while maintaining a high sense of aesthetics.

Capitalizing on California's abundant sun and wind, PUNCHouse will utilize these properties to power the home and passively cool the structure thru natural air flow. Rain water will be harvested to replenish the indigenous landscaping that will require little water anyway as all vegetation will be drought tolerant and native to the environment. All building materials will be from sustainable resources.